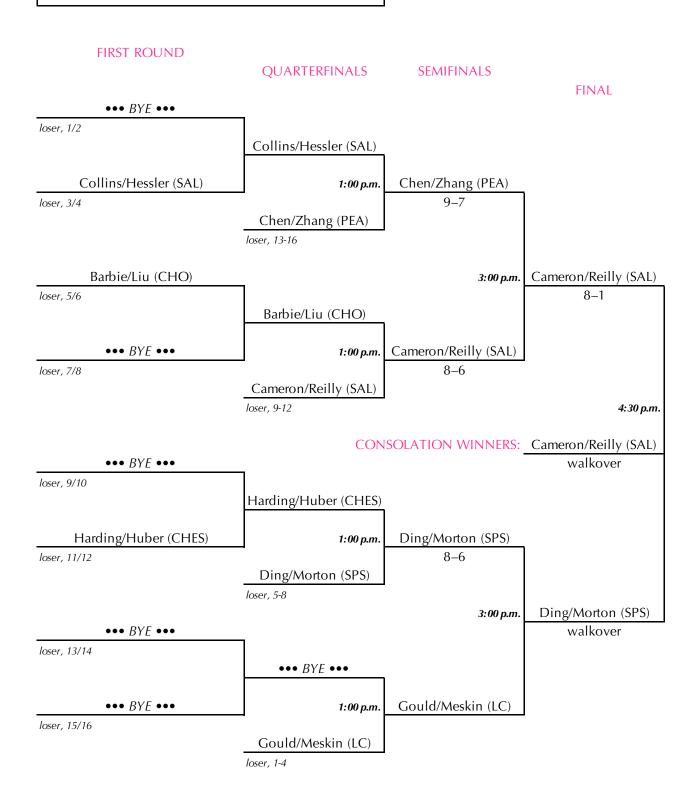

n (LC) Gould/Meskin (LC) 4 Collins/Hessler (SAL) 8-4 1:30 p.m. Chon Him/Henderson (CHO) 9 - 75 Ding/Morton (SPS) Ding/Morton (SPS) 9-8(2)6 Barbie/Liu (CHO) 11:00 a.m. Dai/Mullen (PEA) 7 ••• *BYE* ••• Dai/Mullen (PEA) 8 Dai/Mullen (PEA) 4:00 p.m. CHAMPIONS: Chon Him/Henderson (CHO) 6-4.6-29 Guo/Watcharanan (CHO) Guo/Watcharananan (CHO) 10 ••• *BYE* ••• 11:00 a.m. Guo/Watcharananan (CHO) 11 Harding/Huber (CHES) Cameron/Reilly (SAL) 12 Cameron/Reilly (SAL) 1:30 p.m. Wu/Zatlyn-Weiner (NOB) 8-4 13 Huang/Wey (NMH) Chen/Zhang (PEA) 14 Chen/Zhang (PEA) walkover 11:00 a.m. Wu/Zatlyn-Weiner (NOB) Wu/Zatlyn-Weiner (NOB) 16 Wu/Zatlyn-Weiner (NOB) 3rd PLACE PLAYOFF: 4:15 p.m.

Torrence Hunt Tennis Center • Choate Rosemary Hall • Wallingford, Connecticut May 24, 2025

#### **Doubles Consolation Draw**