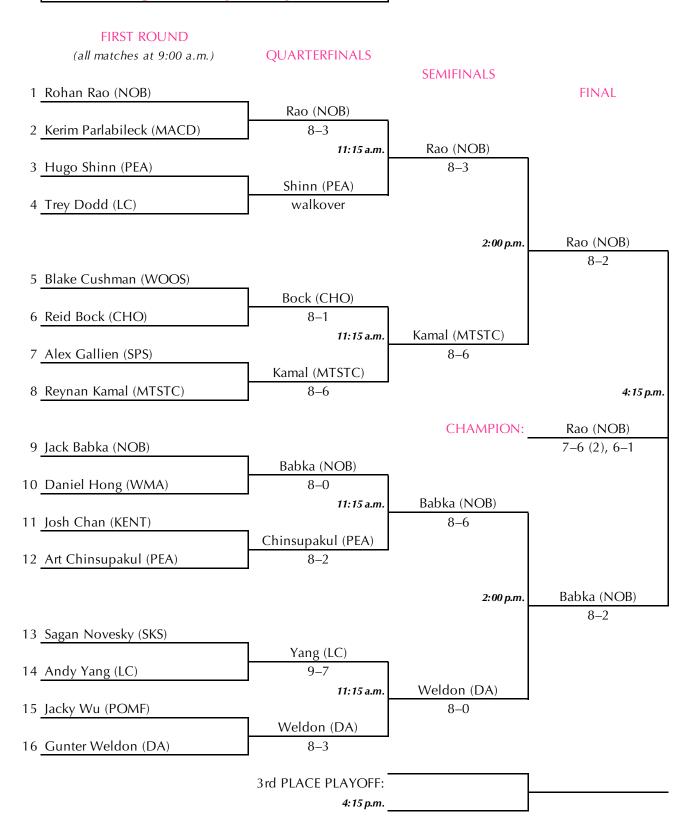

## "A" Singles Championship Draw

Torrence Hunt Tennis Center • Choate Rosemary Hall • Wallingford, Connecticut May 24, 2025

Torrence Hunt Tennis Center • Choate Rosemary Hall • Wallingford, Connecticut May 24, 2025